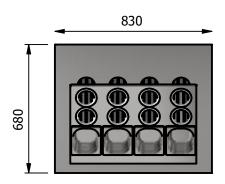

## Overview

Counter modular with a table top three tier display stand for presenting cutlery and condiments. Twelve sections are set at an incline with a tray pick up section underneath. Constructed from bright polished stainless steel for easy cleaning. Bottom row fitted with GN 1/8 containers suitable for sachets of milk and sugar etc. Top two rows fitted perforated stainless steel vessels ideal for forks knives and spoons

Optional solid tray slide Matching size VC2TS

Optional tubular tray rail Matching size VC2TR

|   | Model | Weight (kg) | L x W x H<br>(mm) | Height above top(mm) | Tray pick up<br>area (mm) |  |
|---|-------|-------------|-------------------|----------------------|---------------------------|--|
| I | VCCT  | 35          | 830 x 680 x 900   | 289                  | 695 x 680 x 509           |  |