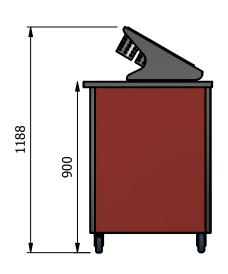

## Note

Low height models are available set at 800mm high. Ideal for children up to 12 years.

These low height models have a "B" added to the model code.

Optional solid tray slide Matching size VC2TS

Optional tubular tray rail Matching size VC2TR

|   | Model | Weight (kg) | L x W x H<br>(mm) | Height above top(mm) | Tray pick up<br>area (mm) |  |
|---|-------|-------------|-------------------|----------------------|---------------------------|--|
| I | VCCT  | 35          | 830 x 680 x 900   | 289                  | 695 x 680 x 509           |  |