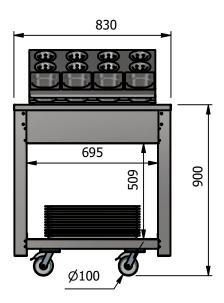

## Overview

Counter modular with a table top three tier display stand for presenting cutlery and condiments. Twelve sections are set at an incline with a tray pick up section underneath. Constructed from bright polished stainless steel for easy cleaning. Bottom row fitted with GN 1/8 containers suitable for sachets of milk and sugar etc. Top two rows fitted perforated stainless steel vessels ideal for forks knives and spoons

Optional solid tray slide Matching size VC2TS

Optional tubular tray rail Matching size VC2TR

|   | Model | Weight (kg) | L x W x H<br>(mm) | Height above top(mm) | Tray pick up<br>area (mm) |  |
|---|-------|-------------|-------------------|----------------------|---------------------------|--|
| I | VCCT  | 35          | 830 x 680 x 900   | 289                  | 695 x 680 x 509           |  |