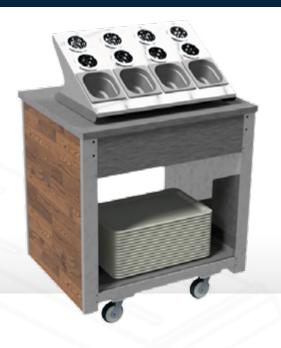

## Overview

Counter modular with a table top three tier display stand for presenting cutlery and condiments. Twelve sections are set at an incline with a tray pick up section underneath. Constructed from bright polished stainless steel for easy cleaning. Bottom row fitted with GN 1/8 containers suitable for sachets of milk and sugar etc. Top two rows fitted perforated stainless steel vessels ideal for forks knives and spoons

## **Key Features:**

- Low maintenance, easy cleaned
- Table top style cutlery unit
- Mobile all swivel castors two with brakes.
- Self Help application
- Supplied with a full complement of containers
- Bright, polished, stainless-steel construction
- Options:
- Wide choice of coloured outer panels (Durable plastic coated steel).
- Fold down solid tray slide or tubular tray rail.
- Additional Containers
- Can be positioned for self service or for assisted service