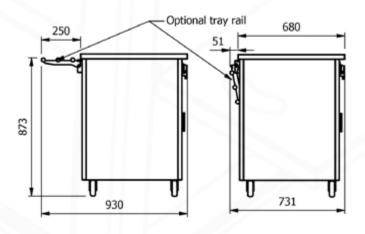

## **Key Features:**

- Low maintenance, easy cleaned
- Table top style cutlery unit
- Mobile all swivel castors two with brakes.
- Self Help application
- Supplied with a full complement of containers
- Bright, polished, stainless-steel construction
- Options:
- Wide choice of coloured outer panels (Durable plastic coated steel).
- Fold down solid tray slide or tubular tray rail.
- Additional Containers
- Can be positioned for self service or for assisted service

Optional solid tray slide Matching size VC2TS

Optional tubular tray rail Matching size VC2TR

|   | Model | Weight (kg) | L x W x H<br>(mm) | Height above top(mm) | Tray pick up<br>area (mm) |  |
|---|-------|-------------|-------------------|----------------------|---------------------------|--|
| I | VCCT  | 35          | 830 x 680 x 900   | 289                  | 695 x 680 x 509           |  |