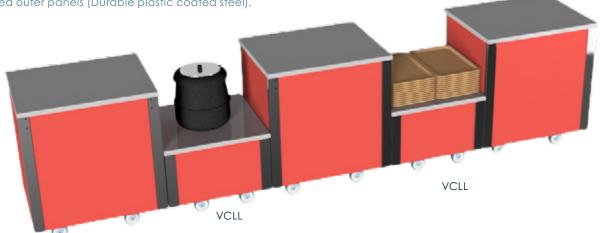

## Options:

• Wide choice of coloured outer panels (Durable plastic coated steel).

E&R Moffat Ltd. Bonnybridge FK4 2BS Scotland Find us on: