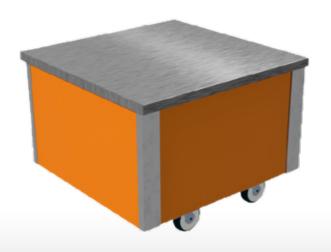

## Overview

Counter unit set at a low level designed to link up with any of the other models in the range this simple unit can be used as a tray pickup point or for table top display stands or soup kettles etc. Constructed from bright polished stainless steel for easy cleaning, complete with a storage area underneath.

## **Key Features:**

- · Low maintenance, easy cleaned
- Mobile all swivel castors two with brakes.
- Bright, polished, stainless-steel construction
- Small storage area on operators side

| Model | Weight<br>(kg) | L x W x H<br>(mm) |
|-------|----------------|-------------------|
| VCLL  | 25             | 680 x 680 x 500   |