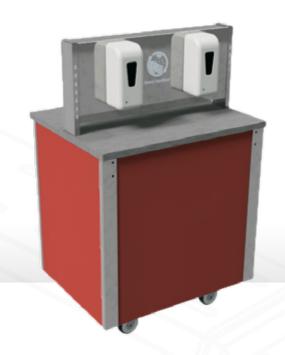

#### Overview

Size 2 module with twin sanitising dispensers and storage cupboard under. Touchless automatic hand sanitizer dispenser machines are high volume 1000 ml. The fully automatic hand sanitiser dispenser is battery operated removing the requirement to touch the dispenser, simply place your hand under the dispenser and a measured dose of gel, liquid soap or sanitiser will be dispensed. The dispenser can contain liquid soap, anti-bacterial gel, or 70% alcohol hand sanitizer.

### **Key Features:**

- Practical automatic operation.
- Designed to be topped up during usage.
- 800 doses of antibacterial hand sanitiser per reservoir.
- Bulk fill design to allow the dispenser to be topped up avoiding unnecessary consumable wastage.
- Ideal for areas where soap and water aren't available, the hand sanitiser dispenser offers an easy and effective hand sanitising option.
- · Mobile all swivel castors two with brakes.