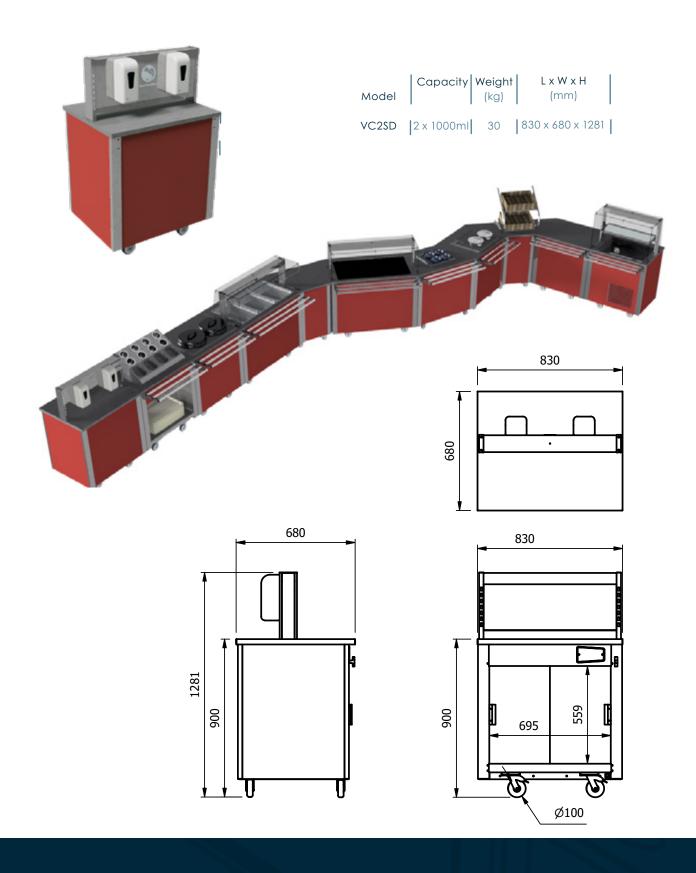

#### Overview

Size 2 module with twin sanitising dispensers and storage cupboard under. Touchless automatic hand sanitizer dispenser machines are high volume 1000 ml. The fully automatic hand sanitiser dispenser is battery operated removing the requirement to touch the dispenser, simply place your hand under the dispenser and a measured dose of gel, liquid soap or sanitiser will be dispensed. The dispenser can contain liquid soap, anti-bacterial gel, or 70% alcohol hand sanitizer.

### **Key Features:**

- Practical automatic operation.
- Designed to be topped up during usage.
- 800 doses of antibacterial hand sanitiser per reservoir.
- Bulk fill design to allow the dispenser to be topped up avoiding unnecessary consumable wastage.
- Ideal for areas where soap and water aren't available, the hand sanitiser dispenser offers an easy and effective hand sanitising option.
- · Mobile all swivel castors two with brakes.