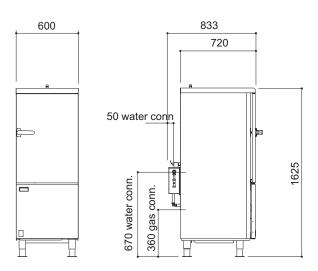

## **MODEL DIMENSIONS** (in mm)

## **SPECIFICATION DETAILS**

|                                                 | G3478       |
|-------------------------------------------------|-------------|
| Total rating (natural - kW - Nett)              | 12.1        |
| Total rating (propane - kW - Nett)              | 12.7        |
| Total rating (natural - btu/hr - gross)         | 45,500      |
| Total rating (propane - btu/hr - gross)         | 47,750      |
| Inlet size (natural and propane)                | 1/2" BSP    |
| Flow rate - natural (m³/hr)                     | 1.24        |
| Flow rate - propane (kg/hr)                     | 0.99        |
| Inlet pressure (natural and propane - mbar)     | 20 / 37     |
| Operating pressure (natural and propane - mbar) | 9.5 / 37    |
| Water supply pressure (IRN001)                  | 0.5 - 5 bar |
| Water supply connection (mm)                    | Ø15 copper  |
| Weight (kg)                                     | 96          |
| Packed weight (kg)                              | 104         |