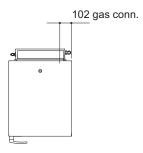

## **MODEL DIMENSIONS** (in mm)

## **SPECIFICATION DETAILS**

|                                                 | G3478       |
|-------------------------------------------------|-------------|
| Total rating (natural - kW - Nett)              | 12.1        |
| Total rating (propane - kW - Nett)              | 12.7        |
| Total rating (natural - btu/hr - gross)         | 45,500      |
| Total rating (propane - btu/hr - gross)         | 47,750      |
| Inlet size (natural and propane)                | 1/2" BSP    |
| Flow rate - natural (m³/hr)                     | 1.24        |
| Flow rate - propane (kg/hr)                     | 0.99        |
| Inlet pressure (natural and propane - mbar)     | 20 / 37     |
| Operating pressure (natural and propane - mbar) | 9.5 / 37    |
| Water supply pressure (IRN001)                  | 0.5 - 5 bar |
| Water supply connection (mm)                    | Ø15 copper  |
| Weight (kg)                                     | 96          |
| Packed weight (kg)                              | 104         |