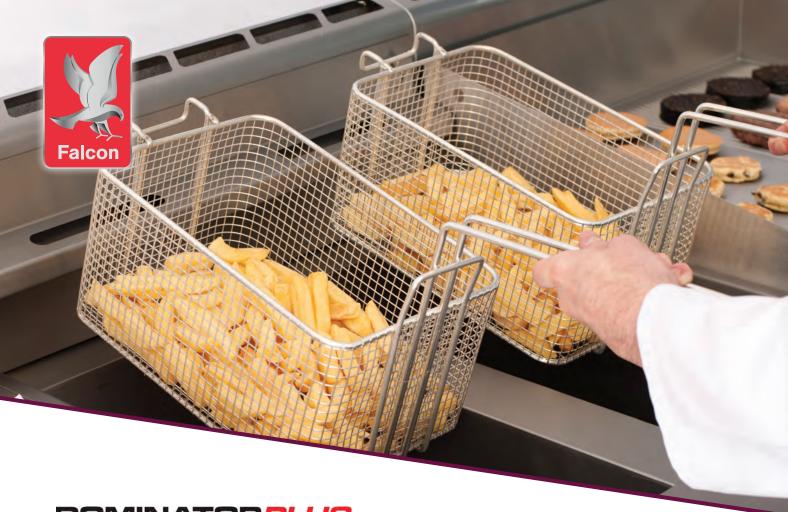

## G3865 Twin Pan Fryer

#### Key features

- Energy efficient, high performance burners
  - Quick heat up and recovery times
- Pans independently controlled
  - Energy efficient as only use one pan during quieter periods
- Stainless steel hob with mild steel pans
  - Robust construction to withstand busy demands
- Temperature range between 140 190°C
  - Variable, precise control
- Sediment collection zone
  - Keeps all cleaner for longer
- · Piezo ignition
  - Simple, trouble-free operation
- Fast-acting safety thermostat
  - Power cut to unit if oil overheats
- Supplied with fish grid, basket and lid
  - Everything you need to start frying

# Twin Pan Fryer