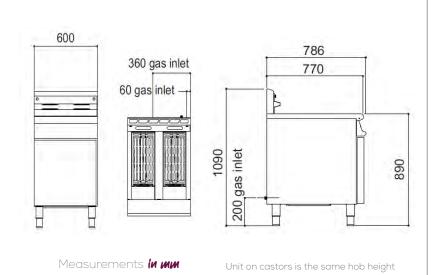

#### Installation notes

Adequate ventilation must be provided to supply sufficient fresh air for combustion and to allow easy removal of any such products that may present a risk to health. Please consult current legislation for details that relate to specific locations.

Install unit on a level, fireproof surface in a well-lit, draught free position. If floor is made of a combustible material, local fire requirements must be checked to ensure compliance.

A clearance of 150mm should be observed between appliance and any combustible wall.

### Specification details

| 33.4              |  |  |  |
|-------------------|--|--|--|
| 33.4              |  |  |  |
| 125,400           |  |  |  |
| 1/2" BSP x 2*     |  |  |  |
| 3.5               |  |  |  |
| 2 x 1.23          |  |  |  |
| 20 / 37           |  |  |  |
| 13 / 34.5         |  |  |  |
| 2 x 15            |  |  |  |
| 2 x 32            |  |  |  |
| 99                |  |  |  |
| 106               |  |  |  |
| 650 x 1000 x 1300 |  |  |  |
| GTIN numbers      |  |  |  |
| LPG (castors)     |  |  |  |
|                   |  |  |  |
|                   |  |  |  |