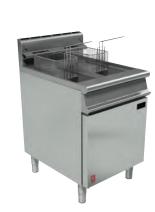

## G3865 Twin Pan Fryer

#### Key features

- Energy efficient, high performance burners
  - Quick heat up and recovery times
- Pans independently controlled
  - Energy efficient as only use one pan during quieter periods
- Stainless steel hob with mild steel pans
  - Robust construction to withstand busy demands
- Temperature range between 140 190°C
  - Variable, precise control
- Sediment collection zone
  - Keeps all cleaner for longer
- · Piezo ignition
  - Simple, trouble-free operation
- Fast-acting safety thermostat
  - Power cut to unit if oil overheats
- Supplied with fish grid, basket and lid
  - Everything you need to start frying

# Twin Pan Fryer