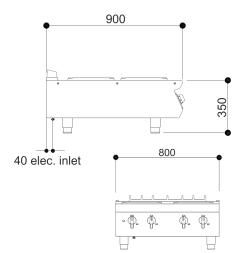

## E9042 Two Hotplate Boiling Top

Measurements in mm

Unit on castors is the same hob height

### Specification details

| Electrical rating (kW)             | 8                            |
|------------------------------------|------------------------------|
| Electrical supply voltage          | 400V 3N~ 50/60Hz             |
| Required electrical supply (A)     | 32                           |
| Electrical current split (A)       | L1: 17.3, L2: 17.3, L3: 17.3 |
| Element rating - hob (kW)          | 2 x 4                        |
| Size of hotplate (w x d - mm)      | 300 x 300                    |
| Weight (kg)                        | 40                           |
| Weight on stand (kg)               | 53                           |
| Packed weight (kg)                 | 48                           |
| Packed dimensions (w x d x h - mm) | 490 x 1000 x 780             |
| GTIN number                        |                              |