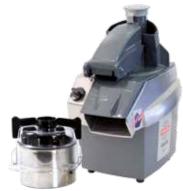

## PRODUCT DESCRIPTION

Combined Vegetable Preparation machine, process up to 2 kg/minute and Vertical Cutter, volume 3 litre.