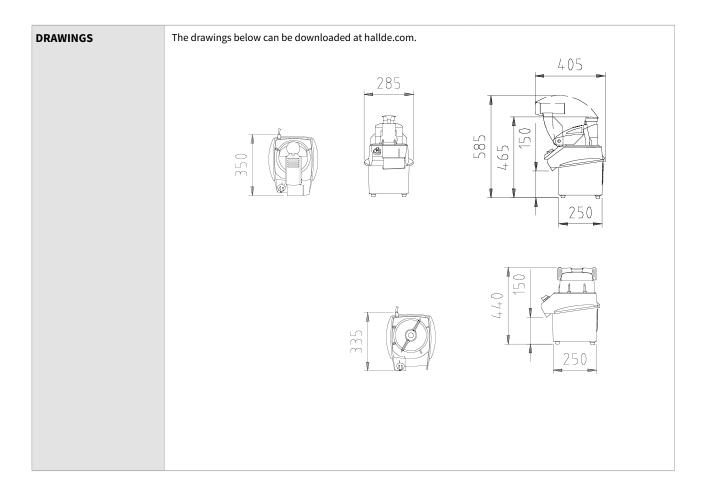

| CE approved. Two safety switches, machine safety: IP34.                                                                                                                                                                                                                                                                                                                                                                                                                                                                                                                                                                                                                                                                                                  |              |          |                |                     |