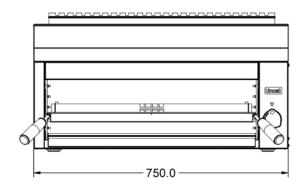

| Weights and Dimensions    |      | Supply Connections                                                                                                                                                                                                                                                                                                                                                                                                                                                                                                                                                                                                                                                                                                                                                                                                                                                                                                                                                                                                                                                                                                                                                                                                                                                                                                                                                                                                                                                                                                                                                                                                                                                                                                                                                                                                                                                                                                                                                                                                                                                                                                             |
|---------------------------|------|--------------------------------------------------------------------------------------------------------------------------------------------------------------------------------------------------------------------------------------------------------------------------------------------------------------------------------------------------------------------------------------------------------------------------------------------------------------------------------------------------------------------------------------------------------------------------------------------------------------------------------------------------------------------------------------------------------------------------------------------------------------------------------------------------------------------------------------------------------------------------------------------------------------------------------------------------------------------------------------------------------------------------------------------------------------------------------------------------------------------------------------------------------------------------------------------------------------------------------------------------------------------------------------------------------------------------------------------------------------------------------------------------------------------------------------------------------------------------------------------------------------------------------------------------------------------------------------------------------------------------------------------------------------------------------------------------------------------------------------------------------------------------------------------------------------------------------------------------------------------------------------------------------------------------------------------------------------------------------------------------------------------------------------------------------------------------------------------------------------------------------|
| Unit Height (External) mm | 405  | Requires Installation Yes                                                                                                                                                                                                                                                                                                                                                                                                                                                                                                                                                                                                                                                                                                                                                                                                                                                                                                                                                                                                                                                                                                                                                                                                                                                                                                                                                                                                                                                                                                                                                                                                                                                                                                                                                                                                                                                                                                                                                                                                                                                                                                      |
| Unit Width (External) mm  | 750  | Gas Connection BSP 1/2"                                                                                                                                                                                                                                                                                                                                                                                                                                                                                                                                                                                                                                                                                                                                                                                                                                                                                                                                                                                                                                                                                                                                                                                                                                                                                                                                                                                                                                                                                                                                                                                                                                                                                                                                                                                                                                                                                                                                                                                                                                                                                                        |
| Unit Depth (External) mm  | 423  | Gas Consumption at full rate 0.44                                                                                                                                                                                                                                                                                                                                                                                                                                                                                                                                                                                                                                                                                                                                                                                                                                                                                                                                                                                                                                                                                                                                                                                                                                                                                                                                                                                                                                                                                                                                                                                                                                                                                                                                                                                                                                                                                                                                                                                                                                                                                              |
| Shelf Dimensions Width mm | 580  | Propane m³ per Hour  Gas Pressure Propane mbar 37                                                                                                                                                                                                                                                                                                                                                                                                                                                                                                                                                                                                                                                                                                                                                                                                                                                                                                                                                                                                                                                                                                                                                                                                                                                                                                                                                                                                                                                                                                                                                                                                                                                                                                                                                                                                                                                                                                                                                                                                                                                                              |
| Shelf Dimensions Depth mm | 275  | - control of the cont |
| Net Weight Kg             | 34.7 | Rotal heat input at full rate Propane 6.8                                                                                                                                                                                                                                                                                                                                                                                                                                                                                                                                                                                                                                                                                                                                                                                                                                                                                                                                                                                                                                                                                                                                                                                                                                                                                                                                                                                                                                                                                                                                                                                                                                                                                                                                                                                                                                                                                                                                                                                                                                                                                      |
|                           |      | Total heat input at full rate Propane 22,200 BTU per hour                                                                                                                                                                                                                                                                                                                                                                                                                                                                                                                                                                                                                                                                                                                                                                                                                                                                                                                                                                                                                                                                                                                                                                                                                                                                                                                                                                                                                                                                                                                                                                                                                                                                                                                                                                                                                                                                                                                                                                                                                                                                      |