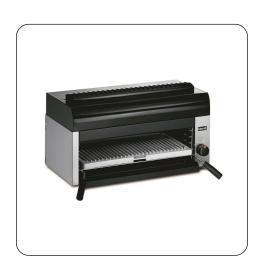

# **SILVERLINK 600**

GR7/P - Lincat Silverlink 600 Propane Gas Countertop Salamander Grill - W 750 mm - 6.8 kW The Silverlink 600 Gas Salamander Grill boasts even heat distribution for maximum output, meaning that producing perfectly grilled meat, fish, and toast has never been as simple or stress-free.

- Powerful ceramic plaque burners for rapid heat up
- 4 shelf positions to give maximum flexibility for all catering operations
- Supplied with a double sided alloy branding plate and fat collection tray
- Cool touch handles for safety
- Enamelled interior and hood for easy cleaning
- Flame failure device for maximum safety