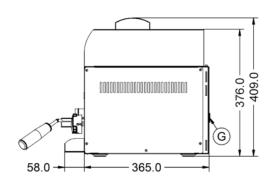

| Weights and Dimensions    |      | Supply Connections                                                                                                                                                                                                                                                                                                                                                                                                                                                                                                                                                                                                                                                                                                                                                                                                                                                                                                                                                                                                                                                                                                                                                                                                                                                                                                                                                                                                                                                                                                                                                                                                                                                                                                                                                                                                                                                                                                                                                                                                                                                                                                             |
|---------------------------|------|--------------------------------------------------------------------------------------------------------------------------------------------------------------------------------------------------------------------------------------------------------------------------------------------------------------------------------------------------------------------------------------------------------------------------------------------------------------------------------------------------------------------------------------------------------------------------------------------------------------------------------------------------------------------------------------------------------------------------------------------------------------------------------------------------------------------------------------------------------------------------------------------------------------------------------------------------------------------------------------------------------------------------------------------------------------------------------------------------------------------------------------------------------------------------------------------------------------------------------------------------------------------------------------------------------------------------------------------------------------------------------------------------------------------------------------------------------------------------------------------------------------------------------------------------------------------------------------------------------------------------------------------------------------------------------------------------------------------------------------------------------------------------------------------------------------------------------------------------------------------------------------------------------------------------------------------------------------------------------------------------------------------------------------------------------------------------------------------------------------------------------|
| Unit Height (External) mm | 405  | Requires Installation Yes                                                                                                                                                                                                                                                                                                                                                                                                                                                                                                                                                                                                                                                                                                                                                                                                                                                                                                                                                                                                                                                                                                                                                                                                                                                                                                                                                                                                                                                                                                                                                                                                                                                                                                                                                                                                                                                                                                                                                                                                                                                                                                      |
| Unit Width (External) mm  | 750  | Gas Connection BSP 1/2"                                                                                                                                                                                                                                                                                                                                                                                                                                                                                                                                                                                                                                                                                                                                                                                                                                                                                                                                                                                                                                                                                                                                                                                                                                                                                                                                                                                                                                                                                                                                                                                                                                                                                                                                                                                                                                                                                                                                                                                                                                                                                                        |
| Unit Depth (External) mm  | 423  | Gas Consumption at full rate 0.44                                                                                                                                                                                                                                                                                                                                                                                                                                                                                                                                                                                                                                                                                                                                                                                                                                                                                                                                                                                                                                                                                                                                                                                                                                                                                                                                                                                                                                                                                                                                                                                                                                                                                                                                                                                                                                                                                                                                                                                                                                                                                              |
| Shelf Dimensions Width mm | 580  | Propane m³ per Hour  Gas Pressure Propane mbar 37                                                                                                                                                                                                                                                                                                                                                                                                                                                                                                                                                                                                                                                                                                                                                                                                                                                                                                                                                                                                                                                                                                                                                                                                                                                                                                                                                                                                                                                                                                                                                                                                                                                                                                                                                                                                                                                                                                                                                                                                                                                                              |
| Shelf Dimensions Depth mm | 275  | - control of the cont |
| Net Weight Kg             | 34.7 | Rotal heat input at full rate Propane 6.8                                                                                                                                                                                                                                                                                                                                                                                                                                                                                                                                                                                                                                                                                                                                                                                                                                                                                                                                                                                                                                                                                                                                                                                                                                                                                                                                                                                                                                                                                                                                                                                                                                                                                                                                                                                                                                                                                                                                                                                                                                                                                      |
|                           |      | Total heat input at full rate Propane 22,200 BTU per hour                                                                                                                                                                                                                                                                                                                                                                                                                                                                                                                                                                                                                                                                                                                                                                                                                                                                                                                                                                                                                                                                                                                                                                                                                                                                                                                                                                                                                                                                                                                                                                                                                                                                                                                                                                                                                                                                                                                                                                                                                                                                      |