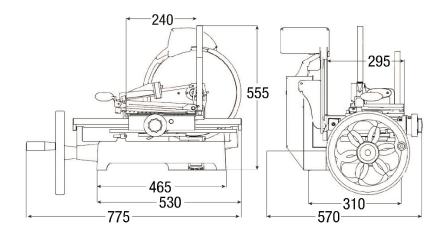

## **Drawing**

# **Dimensions | Shipping Information**

| Model  | Overall Dimensions | Net Weight | Packed Dimensions | Packed      | Volume |
|--------|--------------------|------------|-------------------|-------------|--------|
|        | D x W x H (mm)     | (kg)       | D x W x H (mm)    | Weight (kg) | (m3)   |
| RET300 | 570 x 775 x 680    | 44.5       | 950 x 950 x 880   | 70          | 0.794  |