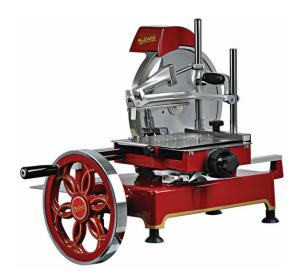

### **Product Description**

Slicer, 300mm (12"), Retro Flywheel

#### **Standard Features**

- Beautifully crafted, showpiece vertical slicer
- Available with retro style pedestal (sold separately)
- Featuring perfectly balanced chrome plated steel blade for perfect slicing
- Able to produce very thin, accurate, sliced meats without discards and scraps
- Designed to cut all kinds of cold cuts and cured meats
- Hand crafted in aluminium and stainless steel and finished in red enamel (as standard other colours available as special order)
- Meat table and blade movement are fully co-ordinated and geared to the rotation of the flywheel
- Product being sliced moves automatically towards the blade
- Double sliding plate with lockable hand grip holds meat securely in place to ensure consistent slicing
- **CE Approved**