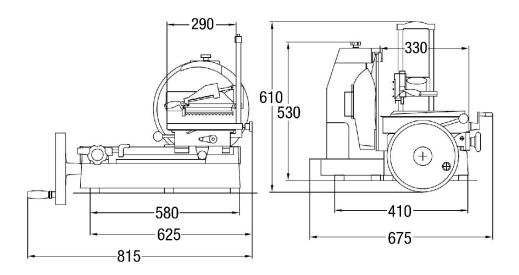

## **Drawing**

# **Dimensions | Shipping Information**

| Model  | Overall Dimensions | Net Weight | Packed Dimensions | Packed      | Volume |
|--------|--------------------|------------|-------------------|-------------|--------|
|        | D x W x H (mm)     | (kg)       | D x W x H (mm)    | Weight (kg) | (m3)   |
| RET330 | 675 x 815 x 610    | 62         | 950 x 950 x 880   | 92          | 0.794  |