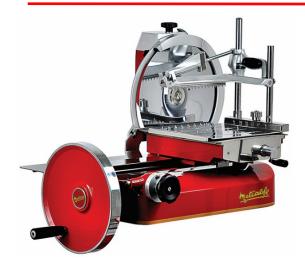

## **Product Description**

Slicer, 330mm (13"), Retro Flywheel

#### **Standard Features**

- Beautifully crafted, showpiece vertical slicer
- Available with retro style pedestal (sold separately)
- Featuring perfectly balanced chrome plated steel blade for perfect slicing
- Able to produce very thin, accurate, sliced meats without discards and scraps
- Designed to cut all kinds of cold cuts and cured meats
- Hand crafted in aluminium and stainless steel and finished in red enamel (as standard other colours available as special order)
- Meat table and blade movement are fully co-ordinated and geared to the rotation of the flywheel
- Product being sliced moves automatically towards the blade
- Double sliding plate with lockable hand grip holds meat securely in place to ensure consistent slicing
- CE Approved