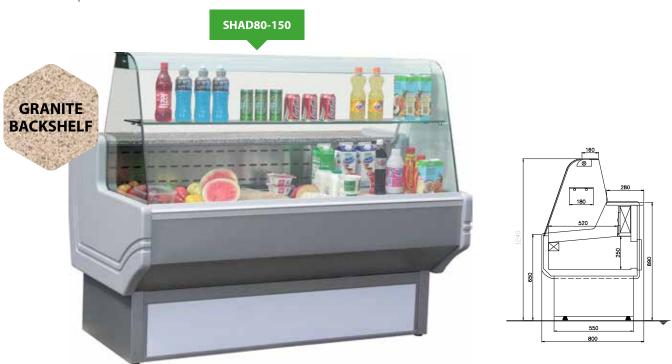

## SHADOW Slim Serve Over Counters

800mm Depth

## FEATURES

| Granite | backshelf |
|---------|-----------|
|         |           |

Curved glass

Illuminated canopy

Stainless steel deck (520mm deep)

Intermediate shelf for ambient display

Refrigerated under storage

| MODEL      | FINISH                              | DOOR<br>(270x 400mm) | GROSS<br>CAPACITY | EXT. DIMENSIONS<br>(H x W x D mm) | POWER<br>CONSUMPTION | WEIGHT<br>(kg) | RRP |
|------------|-------------------------------------|----------------------|-------------------|-----------------------------------|----------------------|----------------|-----|
| SHAD80-100 | Light grey<br>laminated<br>exterior | 1                    | 97L               | 1240 x 1000 x 800                 | 296W                 | 148            |     |
| SHAD80-150 |                                     | 1                    | 150L              | 1240 x 1500 x 800                 | 473W                 | 185            |     |
| SHAD80-200 |                                     | 2                    | 200L              | 1240 x 2000 x 800                 | 630W                 | 215            |     |
| SHAD80-250 |                                     | 2                    | 259L              | 1240 x 2500 x 800                 | 786W                 | 278            |     |