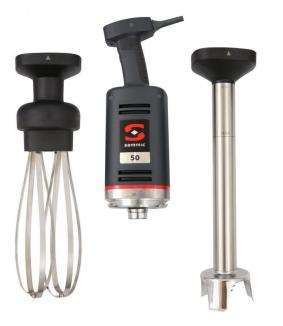

# INCLUDES

- √ Variable speed motor block.
- √ Whisk BA-50.
- √ MA-51 mixer arm.
- √ Wall mount.

## **A**CCESSORIES

- Clamp sliding frame
- ☐ Whisk BA-50
- Bowl clamp
- ☐ "Quick fix" Bowl clamp for XM
- ☐ Mixer arms MA-50

## Liquidiser function

Maximum recipient capacity: 80 l Maximum working depth: 284.5 mm

√: 1500 - 12000 rpm
Blade diameter: 60 mm

Blade guard diameter: 101 mm Liquidising arm length: 425 mm

Total length: 765 mm

### Whisk function

✓ : 200 - 1500 rpm

Capacity (egg whites): 2 - 80 Revolving arm length: 405 mm

Total length (with revolving arm): 746 mm

Net weight: 4.65 Kg

Noise level (1m.): <80 dB(A)