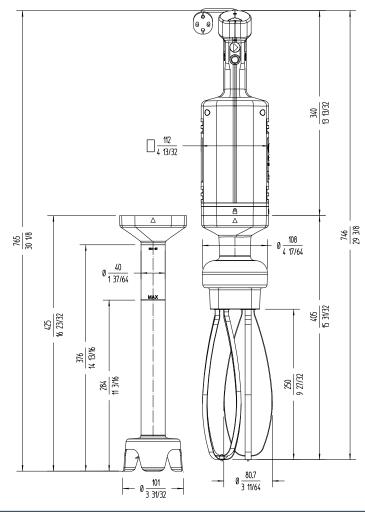

## Liquidiser function

Maximum recipient capacity: 80 l Maximum working depth: 284.5 mm

√: 1500 - 12000 rpm
Blade diameter: 60 mm

Blade guard diameter: 101 mm Liquidising arm length: 425 mm

Total length: 765 mm

### Whisk function

✓ : 200 - 1500 rpm

Capacity (egg whites): 2 - 80 Revolving arm length: 405 mm

Total length (with revolving arm): 746 mm

Net weight: 4.65 Kg

Noise level (1m.): <80 dB(A)

# **Crated dimensions**

575 x 455 x 130 mm Gross weight: 6.3 Kg