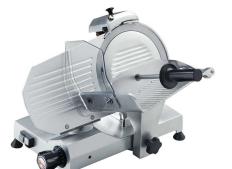

Sirman Spa Viale dell'Industria 9/11 35010 PIEVE DI CURTAROLO (PD), Italy Tel./Fax. +39 049 9698666 / +39 049 9698688 email: info@sirman.com

Sirman Slicers , model Mirra 250 C :

- Anodized cast aluminium alloy.
- Great distance between blade and motor for easy cleaning.

- Ventilated motor.
  Forged, hardened large thickness blades.
  Carriage running on self-lubricating bushes and lapped pins.
- Stainless steel screws and slice deflector.
- Strong thickness gauge support.

- Cast-in sharpener assembly.
  Compact dimensions and great cutting capacity.
  CE professional with device for releasing the carriage.
- Teflon coated or toothed blades are available on demand.
- 25? blade inclination.