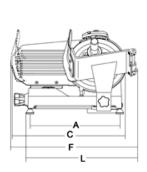

## Technical data

| MIRRA 250 C        |
|--------------------|
| mm/inch 250/10"    |
| Watt 147 - Hp 0,20 |
| mm 13              |
| mm 245             |
| mm 230x240         |
| mm 395             |
| mm 245             |
| mm 500             |
| mm 560             |
| mm 370             |
| mm 570             |
| mm 475             |
| mm 490             |
| mm 220             |
| mm 145             |
| mm 180             |
| mm 170             |
| Kg 16              |
| mm 600x500x420     |
|                    |