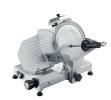

Sirman Spa Viale dell'Industria 9/11 35010 PIEVE DI CURTAROLO (PD), Italy Tel./Fax. +39 049 9698666 / +39 049 9698688 email: info@sirman.com

Sirman Slicers , model Mirra 250 C :

- Anodized cast aluminium alloy.
- Great distance between blade and motor for easy cleaning.