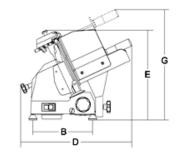

## Technical data

| MIRRA 250 C        |
|--------------------|
| mm/inch 250/10"    |
| Watt 147 - Hp 0,20 |
| mm 13              |
| mm 245             |
| mm 230x240         |
| mm 395             |
| mm 245             |
| mm 500             |
| mm 560             |
| mm 370             |
| mm 570             |
| mm 475             |
| mm 490             |
| mm 220             |
| mm 145             |
| mm 180             |
| mm 170             |
| Kg 16              |
| mm 600x500x420     |
|                    |