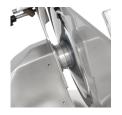

More space between blade and body

Device for releasing tre carriage

Optional: removable round slicer deflector