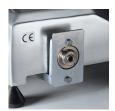

- Cast-in sharpener assembly.
  Compact dimensions and great cutting capacity.
  CE professional with device for releasing the carriage.
- Teflon coated or toothed blades are available on demand.
- 25? blade inclination.