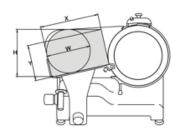

## Technical data

| MIRRA 250 C        |
|--------------------|
| mm/inch 250/10"    |
| Watt 147 - Hp 0,20 |
| mm 13              |
| mm 245             |
| mm 230x240         |
| mm 395             |
| mm 245             |
| mm 500             |
| mm 560             |
| mm 370             |
| mm 570             |
| mm 475             |
| mm 490             |
| mm 220             |
| mm 145             |
| mm 180             |
| mm 170             |
| Kg 16              |
| mm 600x500x420     |
|                    |