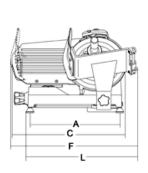

## Technical data

| Model           | Mirra 300 Y09      |
|-----------------|--------------------|
| Blade           | mm 300 - inch. 12  |
| Motor           | watt 210 / Hp 0,29 |
| Cut thickness   | mm 13              |
| Run of carriage | mm 285             |
| Hopper          | mm 250x275         |
| A               | mm 435             |
| В               | mm 295             |
| С               | mm 600             |
| D               | mm 610             |
| E               | mm 420             |
| F               | mm 640             |
| G               | mm 510             |
| L               | mm 535             |
| X               | mm 250             |
| Y               | mm 185             |
| H               | mm 225             |
| W               | mm 210             |
| Net weight      | kg 20,5            |
| Shipping        | mm 800x600x520     |