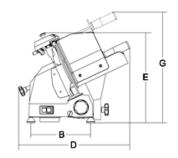

## Technical data

| Model           | Mirra 300 Y09      |
|-----------------|--------------------|
| Blade           | mm 300 - inch. 12  |
| Motor           | watt 210 / Hp 0,29 |
| Cut thickness   | mm 13              |
| Run of carriage | mm 285             |
| Hopper          | mm 250x275         |
| A               | mm 435             |
| В               | mm 295             |
| С               | mm 600             |
| D               | mm 610             |
| E               | mm 420             |
| F               | mm 640             |
| G               | mm 510             |
| L               | mm 535             |
| X               | mm 250             |
| Y               | mm 185             |
| H               | mm 225             |
| W               | mm 210             |
| Net weight      | kg 20,5            |
| Shipping        | mm 800x600x520     |