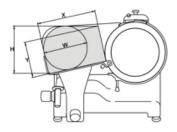

## Technical data

| Model           | Mirra 300 Y09      |
|-----------------|--------------------|
| Blade           | mm 300 - inch. 12  |
| Motor           | watt 210 / Hp 0,29 |
| Cut thickness   | mm 13              |
| Run of carriage | mm 285             |
| Hopper          | mm 250x275         |
| A               | mm 435             |
| В               | mm 295             |
| С               | mm 600             |
| D               | mm 610             |
| E               | mm 420             |
| F               | mm 640             |
| G               | mm 510             |
| L               | mm 535             |
| X               | mm 250             |
| Y               | mm 185             |
| H               | mm 225             |
| W               | mm 210             |
| Net weight      | kg 20,5            |
| Shipping        | mm 800x600x520     |