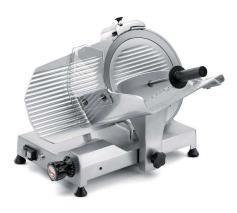

Sirman Spa Viale dell'Industria 9/11 35010 PIEVE DI CURTAROLO (PD), Italy Tel./Fax. +39 049 9698666 / +39 049 9698688 email: info@sirman.com

- Anodized cast aluminium alloy.
- Great distance between blade and motor for easy cleaning.

- Ventilated motor.
  Forged, hardened large thickness blades.
  Carriage running on self-lubricating bushes and lapped pins.
- Stainless steel screws and slice deflector.
- Strong thickness gauge support.

- Cast-in sharpener assembly.
  Compact dimensions and great cutting capacity.
  CE professional with device for releasing the carriage.
- Teflon coated or toothed blades are available on demand.
- 25? blade inclination.