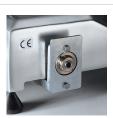

Sirman Spa Viale dell'Industria 9/11 35010 PIEVE DI CURTAROLO (PD), Italy Tel./Fax. +39 049 9698666 / +39 049 9698688 email: info@sirman.com



- Anodized cast aluminium alloy.
- Great distance between blade and motor for easy cleaning.

- Ventilated motor.
  Forged, hardened large thickness blades.
  Carriage running on self-lubricating bushes and lapped pins.
- Stainless steel screws and slice deflector.
- Strong thickness gauge support.

- Cast-in sharpener assembly.
  Compact dimensions and great cutting capacity.
  CE professional with device for releasing the carriage.
- Teflon coated or toothed blades are available on demand.
- 25? blade inclination.





More space between blade and body machine



Device for releasing tre carriage



## Data sheet







## Technical data

| Model           | Mirra 300 Y09      |
|-----------------|--------------------|
| Blade           | mm 300 - inch. 12  |
| Motor           | watt 210 / Hp 0,29 |
| Cut thickness   | mm 13              |
| Run of carriage | mm 285             |
| Hopper          | mm 250x275         |
| A               | mm 435             |
| В               | mm 295             |
| С               | mm 600             |
| D               | mm 610             |
| E               | mm 420             |
| F               | mm 640             |
| G               | mm 510             |
| L               | mm 535             |
| X               | mm 250             |
| Y               | mm 185             |
| H               | mm 2