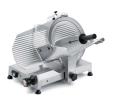

Sirman Spa Viale dell'Industria 9/11 35010 PIEVE DI CURTAROLO (PD), Italy Tel./Fax. +39 049 9698666 / +39 049 9698688 email: info@sirman.com

- Anodized cast aluminium alloy.
- Great distance between blade and motor for easy cleaning.

- Ventilated motor.
  Forged, hardened large thickness blades.
  Carriage running on self-lubricating bushes and lapped pins.
- Stainless steel screws and slice deflector.
- Strong thickness gauge support.

- Cast-in sharpener assembly.
  Compact dimensions and great cutting capacity.
  CE professional with device for releasing the carriage.
- Teflon coated or toothed blades are available on demand.
- 25? blade inclination.