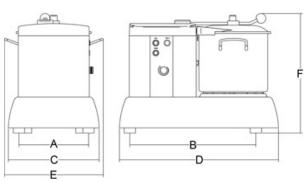

## Technical data

| Model              | C-Tronic 6 VT     |
|--------------------|-------------------|
| Power              | watt 600 - Hp 0,8 |
| Bowl capacity      | lt 5.3            |
| Bowl filling level | lt 3,1            |
| Revolutions        | rpm 600÷2.800     |
| A                  | mm 185            |
| В                  | mm 369            |
| С                  | mm 251            |
| D                  | mm 457            |
| D<br>E<br>F        | mm 304            |
| F                  | mm 362            |
| Net weight         | kg 14.5           |
| Shipping           | mm 300x505x430    |
| Gross weight       | kg 17             |
| HS-CODE            | 84386000          |