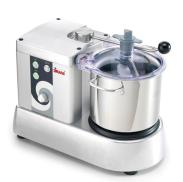

## Sirman Bowl Cutters , model C-tronic 6 :

- Sturdy body in die-cast and extruded aluminium.
- Motor and tank side-by-side, allowing the product to be isolated from the heat.
- S/S bowl with handles and heavy bottom.
   High efficiency ventilated motor for continuous operation
   Strong cutlery steel knives.
- Safety micro-switch on lid.
- Micro-switch on lever.
- Lid in transparent Tritan allowing excellent visibility during processing.
   Lid with opening to add ingredients during operation.
   Scraper spatula for cleaning the tank and lid during processing.