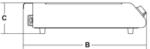

DETTAGLI

DATI TECNICI

| Model          |
|----------------|
| Power          |
| Power source   |
| Useful surface |
| Α              |
| В              |
| С              |
| Net weight     |
| Shipping       |
| Gross weight   |
|                |

P.I. 3,5 kw watt 3500 230V/50Hz mm 340x270 mm 340 mm 460 mm 135 kg 11 mm 505x380x195 kg 12,5